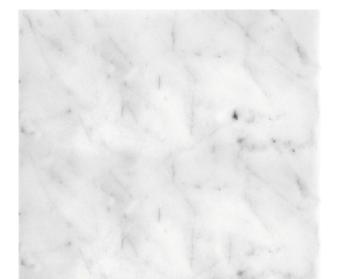

CARRARA 12X12 POLISHED FCA-1212P Bianco Carrara

12x12" 3/8" 1.00 sq.ft

10 sq.ft/box 10 sq.ft Stocked

Variation in color, shade, finish, hardness, strength and slip resistance is inherent in Natural stone products. White marbles contain naturally occurring deposits of iron which may lead to discoloration of marble and turning it yellow-rust or grey if used in wet areas. This a natural characteristics of the stone and that is why it cannot be considered as a defect in the product. MIR Mosaic is in no way responsible for discoloration of the natural stones.