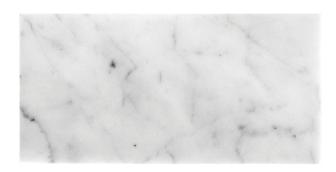

## FIELD TILE COLLECTION

Product Name: CARRARA 12X24 HONED

Product Code: FCA-1224H

Material: Bianco Carrara

Surface:

Sheet Size: 12x24"

Thickness: 3/8"

Sheet Coverage Area: 2.00 sq.ft