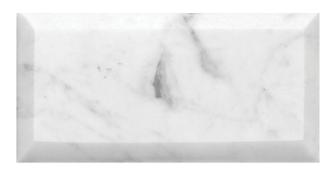

## FIELD TILE COLLECTION

**Product Name:** CARRARA 3X6 BEVELED

Product Code: FCA-36BP

Material: Bianco Carrara Polished

Surface:

Sheet Size: 3x6"
Thickness: 3/8"

Sheet Coverage Area: 0.13 sq.ft

**Chip Size:** 