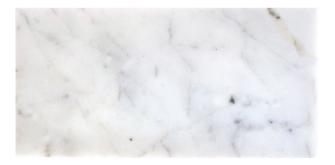

## FIELD TILE COLLECTION

| Product Name:        | CARRARA 3X6 HONED |
|----------------------|-------------------|
| Product Code:        | FCA-36H           |
| Material:            | Bianco Carrara    |
| Surface:             |                   |
| Sheet Size:          | 3x6"              |
| Thickness:           | 3/8"              |
| Sheet Coverage Area: | 0.13 sq.ft        |
| Chip Size:           |                   |
| Quantity in a box:   | 5 sq.ft/ctn       |
| Sq.ft/box:           | 5 sq.ft           |
| Lead Time:           | Stocked           |

Variation in color, shade, finish, hardness, strength and slip resistance is inherent in Natural stone products. White marbles contain naturally occurring deposits of iron which may lead to discoloration of marble and turning it yellow-rust or grey if used in wet areas. This a natural characteristics of the stone and that is why it cannot be considered as a defect in the product. MIR Mosaic is in no way responsible for discoloration of the natural stones.