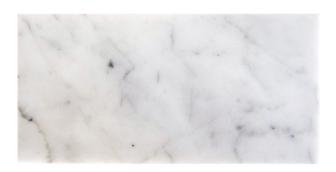

## FIELD TILE COLLECTION

Product Name: CARRARA 3X6 POLISHED

Product Code: FCA-36P

Material: Bianco Carrara

Surface:

Sheet Size: 3x6"
Thickness: 3/8"

Sheet Coverage Area: 0.13 sq.ft

**Chip Size:** 

Quantity in a box: 5 sq.ft/ctn Sq.ft/box: 5 sq.ft

Lead Time: Stocked

Variation in color, shade, finish, hardness, strength and slip resistance is inherent in Natural stone products. White marbles contain naturally occurring deposits of iron which may lead to discoloration of marble and turning it yellow-rust or grey if used in wet areas. This a natural characteristics of the stone and that is why it cannot be considered as a defect