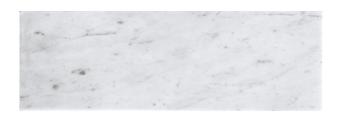

## FIELD TILE COLLECTION

**Product Name: CARRARA 4X12 HONED** 

**Product Code:** FCA-412H

Material: Bianco Carrara

Surface:

**Sheet Size:** 4x12" Thickness: 3/8"

**Sheet Coverage Area:** 0.33 sq.ft

**Chip Size:** 