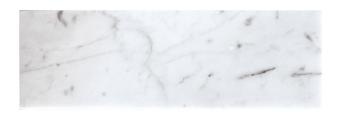

## FIELD TILE COLLECTION

Product Name: CARRARA 4X12 POLISHED

Product Code: FCA-412P

Material: Bianco Carrara

Surface:

Sheet Size: 4x12"
Thickness: 3/8"

Sheet Coverage Area: 0.33 sq.ft

**Chip Size:** 

Quantity in a box: 5 sq.ft/ctn Sq.ft/box: 5 sq.ft

Lead Time: Stocked

Variation in color, shade, finish, hardness, strength and slip resistance is inherent in Natural stone products. White marbles contain naturally occurring deposits of iron which may lead to discoloration of marble and turning it yellow-rust or grey if used in wet areas. This a natural characteristics of the stone and that is why it cannot be considered as a defect