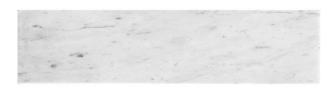

## FIELD TILE COLLECTION

Product Name: CARRARA 4X16 HONED

Product Code: FCA-416H

Material: Bianco Carrara

Surface:

Sheet Size: 4x16"
Thickness: 3/8"

Sheet Coverage Area: 0.44 sq.ft

**Chip Size:** 