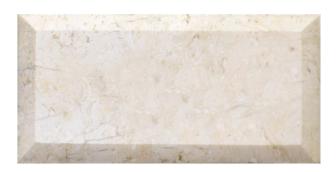

## FIELD TILE COLLECTION

**Product Name: CREMA 3X6 BEVELED** 

**Product Code:** FCR-36BP

Material: Crema Marfil Polished

Surface:

**Sheet Size:** 3x6" Thickness: 3/8"

**Sheet Coverage Area:** 0.13 sq.ft

**Chip Size:** 