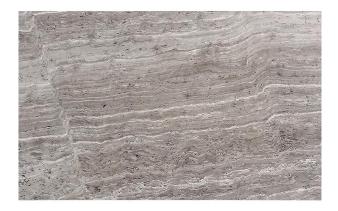

## FIELD TILE COLLECTION

**Product Name: WOODEN GRAY 12X24 POLISHED** 

**Product Code:** FGR-1224P

Material: Wooden Gray

Surface:

**Sheet Size:** 12x24"

Thickness: 3/8"

**Sheet Coverage Area:** 2.00 sq.ft