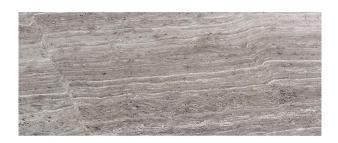

## FIELD TILE COLLECTION

Product Name: WOODEN GRAY 3X6 POLISHED

Product Code: FGR-36P

Material: Wooden Gray

Surface:

Sheet Size: 3x6"
Thickness: 3/8"

Sheet Coverage Area: 0.13 sq.ft

**Chip Size:** 