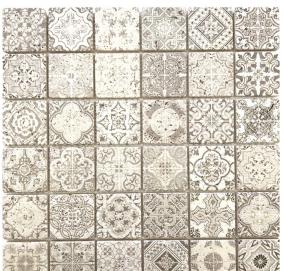

## **ARTISTIC COLLECTION**

| Product Name:        | FESTIVAL 2   |
|----------------------|--------------|
| Product Code:        | FST-02       |
| Material:            | Travertine   |
| Surface:             |              |
| Sheet Size:          | 11.8x11.8"   |
| Thickness:           | 3/8"         |
| Sheet Coverage Area: | 0.97 sq.ft   |
| Chip Size:           |              |
| Quantity in a box:   | 5 sheets/ctn |
| Sq.ft/box:           | 4.83 sq.ft   |
| Lead Time:           | Stocked      |