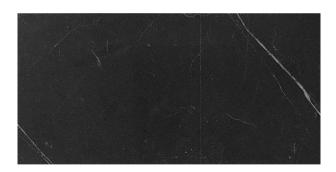

## FIELD TILE COLLECTION

**Product Name: 3X6 NERO HONED** 

**Product Code:** FTX-36H

Material: Eastern Black

Surface:

**Sheet Size:** 3x6" Thickness: 3/8"

**Sheet Coverage Area:** 0.13 sq.ft

**Chip Size:** 