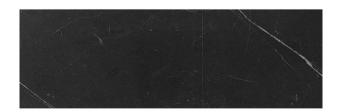

## FIELD TILE COLLECTION

**Product Name:** 4X12 NERO HONED

Product Code: FTX-412H

Material: Eastern Black

Surface:

Sheet Size: 4x12"
Thickness: 3/8"

Sheet Coverage Area: 0.33 sq.ft

**Chip Size:** 