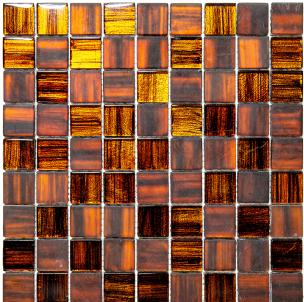

## **NETHERLANDS COLLECTION**

**Product Name:** MONDRIAN BRICKSTONE

**Product Code:** JP-301

Material: glass

Surface:

**Sheet Size:** 11.3x11.3"

Thickness: 5/16"

**Sheet Coverage Area:** 0.89 sq.ft

**Chip Size:** 1.2x1.2\*5/16"

Quantity in a box: 5 sheets/ctn

Sq.ft/box: 4.43 sq.ft

**Lead Time:** Stocked

Water absorption - 0.1% Chemical resistance resistant Bond Strength 28-day dry 225psi Bond Strength 21-day dry + 7 day submerged - 91psi