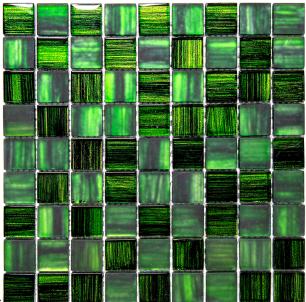

## **NETHERLANDS COLLECTION**

**Product Name:** MONDRIAN EMERALD

**Product Code:** JP-308

Material: glass

Surface:

**Sheet Size:** 11.3x11.3"

Thickness: 5/16"

**Sheet Coverage Area:** 0.89 sq.ft

**Chip Size:** 1.2x1.2\*5/16"

Quantity in a box: 5 sheets/ctn

Sq.ft/box: 4.43 sq.ft

**Lead Time:** Stocked

Water absorption - 0.1% Chemical resistance resistant Bond Strength 28-day dry 225psi Bond Strength 21-day dry + 7 day submerged - 91psi