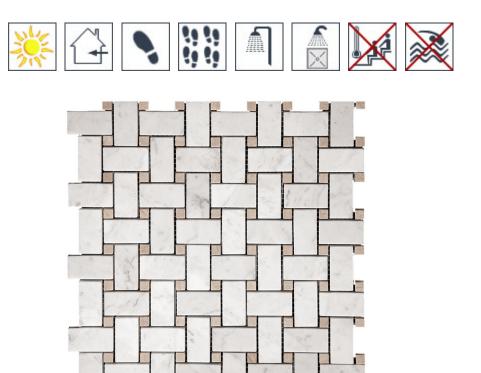

PLAZA KB-B03 Bianco Carrara / Eastern Beige 12x12" 3/8" 1.00 sq.ft 1x2\*3/8" 5 sheets/ctn

5 sq.ft Stocked

Variation in color, shade, finish, hardness, strength and slip resistance is inherent in Natural stone products. White marbles contain naturally occurring deposits of iron which may lead to discoloration of marble and turning it yellow-rust or grey if used in wet areas. This a natural characteristics of the stone and that is why it cannot be considered as a defect in the product. MIR Mosaic is in no way responsible for discoloration of the natural stones.