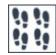

## MARBELLA COLLECTION

Product Name: PLAZA NERO

Product Code: KB-B04

Material: Bianco Carrara / Eastern Black

Surface:

Sheet Size: 12x12"

Thickness: 3/8"

Sheet Coverage Area: 1.00 sq.ft Chip Size: 1x2\*3/8"