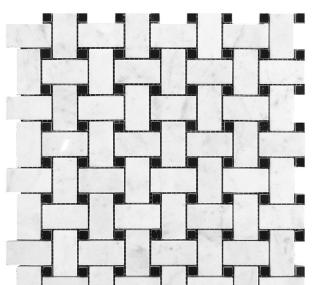

## MARBELLA COLLECTION

Product Name: PLAZA NERO

Product Code: KB-B04

Material: Bianco Carrara / Eastern Black

Surface:

Sheet Size: 12x12"

Thickness: 3/8"

Sheet Coverage Area: 1.00 sq.ft Chip Size: 1x2\*3/8"