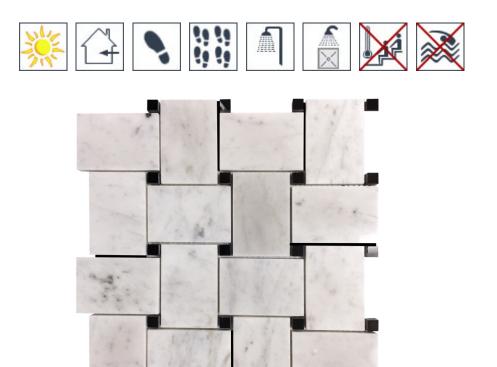

OLD TOWN NERO KB-B07 Bianco Carrara / Eastern Black

11x11" 3/8" 0.84 sq.ft 2x3\*3/8" 5 sheets/ctn 4.2 sq.ft Stocked

Variation in color, shade, finish, hardness, strength and slip resistance is inherent in Natural stone products. White marbles contain naturally occurring deposits of iron which may lead to discoloration of marble and turning it yellow-rust or grey if used in wet areas. This a natural characteristics of the stone and that is why it cannot be considered as a defect in the product. MIR Mosaic is in no way responsible for discoloration of the natural stones.