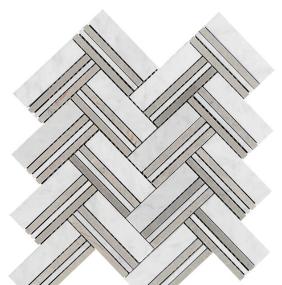

## MARBELLA COLLECTION

Product Name: Raya

Product Code: KB-B11

Material: Bianco Carrara / Eastern Beige

Surface:

**Sheet Size:** 11.3x12"

Thickness: 3/8"

Sheet Coverage Area: 0.94 sq.ft

**Chip Size:** 

Quantity in a box: 5 sheets/ctn Sq.ft/box: 4.71 sq.ft Stocked

Variation in color, shade finish, hardness, strength and slip resistance is inherent in Natural stone products. White marbles contain naturally occurring deposits of iron which may lead to discoloration of marble and turning it yellow-rust or grey if used in wet areas. This a natural characteristics of the stone and that is why it cannot be considered as a defect