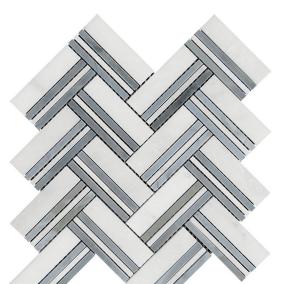

## MARBELLA COLLECTION

Product Name: Raya Azul

Product Code: KB-B12

Material: Eastern White / Eastern Blue

Surface:

**Sheet Size:** 11.3x12"

Thickness: 3/8"

Sheet Coverage Area: 0.94 sq.ft

**Chip Size:** 

Quantity in a box: 5 sheets/ctn Sq.ft/box: 4.71 sq.ft Stocked

Variation in color, shade, finish, hardness, strength and slip resistance is inherent in Natural stone products. White marbles contain naturally occurring deposits of iron which may lead to discoloration of marble and turning it yellow-rust or grey if used in wet areas. This a natural characteristics of the stone and that is why it cannot be considered as a defect