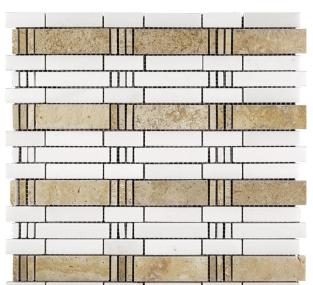

## MARBELLA COLLECTION

Product Name: CADIZ
Product Code: KB-C02

Material: Eastern White / Beige Travertine

Surface:

Sheet Size: 12x12"
Thickness: 3/8"

Sheet Coverage Area: 1.00 sq.ft

**Chip Size:** 

Quantity in a box: 5 sheets/ctn

Sq.ft/box: 5 sq.ft
Lead Time: Stocked

Variation in color, shade, finish, hardness, strength and slip resistance is inherent in Natural stone products. White marbles contain naturally occurring deposits of iron which may lead to discoloration of marble and turning it yellow-rust or grey if used in wet areas. This a natural characteristics of the stone and that is why it cannot be considered as a defect