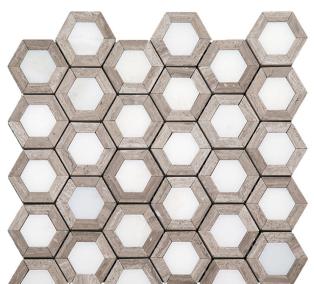

## MARBELLA COLLECTION

Product Name: GIBRALTAR

Product Code: KB-G01

Material: Wooden Gray / Eastern White

Surface:

**Sheet Size:** 10.5x11.5"

Thickness: 3/8"

Sheet Coverage Area: 0.84 sq.ft

**Chip Size:** 

Quantity in a box: 5 sheets/ctn Sq.ft/box: 4.19 sq.ft Stocked

Variation in color, shade, finish, hardness, strength and slip resistance is inherent in Natural stone products. White marbles contain naturally occurring deposits of iron which may lead to discoloration of marble and turning it yellow-rust or grey if used in wet areas. This a natural characteristics of the stone and that is why it cannot be considered as a defect