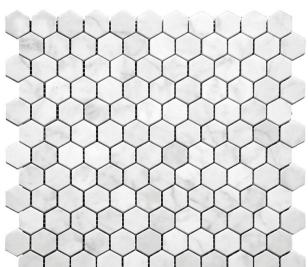

## MARBELLA COLLECTION

**Product Name:** Carrara Hex 1x1 honed

Product Code: KB-G02H

Material: Bianco Carrara

Surface:

**Sheet Size:** 11.2x11.7"

Thickness: 3/8"

Sheet Coverage Area: 0.91 sq.ft

**Chip Size:** 

Quantity in a box: 5 sheets/ctn Sq.ft/box: 4.55 sq.ft Stocked

Variation in color, shade, finish, hardness, strength and slip resistance is inherent in Natural stone products. White marbles contain naturally occurring deposits of iron which may lead to discoloration of marble and turning it yellow-rust or grey if used in wet areas. This a natural characteristics of the stone and that is why it cannot be considered as a defect