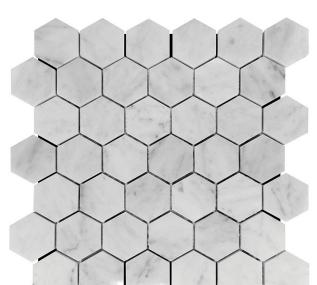

## MARBELLA COLLECTION

**Product Name:** Carrarra Hex 2x2 polished

Product Code: KB-G03P

Material: Bianco Carrara

Surface:

**Sheet Size:** 11.8x11.8"

Thickness: 3/8"

Sheet Coverage Area: 0.97 sq.ft

Chip Size: 2x2

Quantity in a box: 5 sheets/ctn Sq.ft/box: 4.83 sq.ft

Lead Time: Stocked

Variation in color, shade, finish, hardness, strength and slip resistance is inherent in Natural stone products. White marbles contain naturally occurring deposits of iron which may lead to discoloration of marble and turning it yellow-rust or grey if used in wet areas. This a natural characteristics of the stone and that is why it cannot be considered as a defect