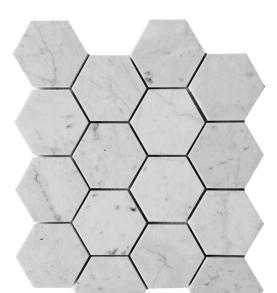

## MARBELLA COLLECTION

**Product Name:** Carrarra Hex 3x3 honed

Product Code: KB-G06H

Material: Bianco Carrara

Surface:

**Sheet Size:** 12.2x10.6"

Thickness: 3/8"

Sheet Coverage Area: 0.90 sq.ft
Chip Size: 3x3\*3/8"