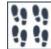

## MARBELLA COLLECTION

**Product Name:** Carrarra Hex 3x3 honed

Product Code: KB-G06H

Material: Bianco Carrara

Surface:

**Sheet Size:** 12.2x10.6"

Thickness: 3/8"

Sheet Coverage Area: 0.90 sq.ft
Chip Size: 3x3\*3/8"