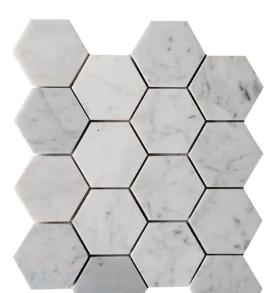

## MARBELLA COLLECTION

**Product Name:** Carrarra Hex 3x3 polished

**Product Code:** KB-G06P

Material: Bianco Carrara

Surface:

**Sheet Size:** 12.2x10.6"

3/8" Thickness:

**Sheet Coverage Area:** 0.90 sq.ft