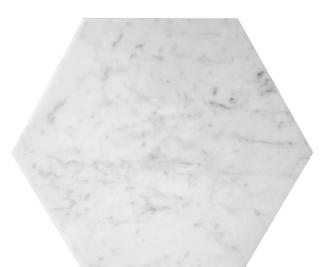

## MARBELLA COLLECTION

**Product Code:** 

Material:

Surface:

Sheet Size:

Thickness:

Sheet Coverage Area:

Chip Size:

Quantity in a box:

Sq.ft/box:

Lead Time:

CARRARA 10X10 HEX HONED KB-G10H Bianco Carrara

10" (0.59 sq.ft) 3/8" 0.59 sq.ft

5 sheets/ctn 2.95 sq.ft Stocked

Variation in color, shade, finish, hardness, strength and slip resistance is inherent in Natural stone products. White marbles contain naturally occurring deposits of iron which may lead to discoloration of marble and turning it yellow-rust or grey if used in wet areas. This a natural characteristics of the stone and that is why it cannot be considered as a defect in the product. MIR Mosaic is in no way responsible for discoloration of the natural stones.