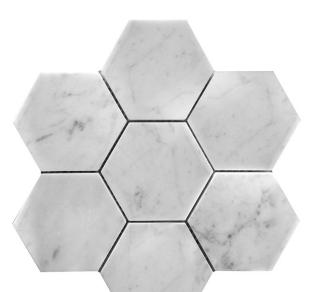

## MARBELLA COLLECTION

**Product Name:** CARRARA 4X4 HEX HONED

Product Code: KB-G11H

Material: Bianco Carrara

Surface:

**Sheet Size:** 10.6x10.2"

Thickness: 3/8"

**Sheet Coverage Area:** 0.75 sq.ft