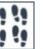

## MARBELLA COLLECTION

CARRARA 1X2" HERRINGBONE **Product Name:** 

> **Product Code:** KB-H04P

Material: Bianco Carrara

Surface:

**POLISHED** 

**Sheet Size:** 11.8x11.8"

3/8" Thickness:

**Sheet Coverage Area:** 0.97 sq.ft

**Chip Size:** 

Quantity in a box: 5 sheets/ctn Sq.ft/box: 4.83 sq.ft Lead Time: Stocked

Variation in color, shade, finish, hardness, strength and slip resistance is inherent in Natural stone products. White marbles contain naturally occurring deposits of iron which may lead to discoloration of marble and turning it yellow-rust or grey if used in wet areas. This a natural characteristics of the stone and that is why it cannot be considered as a defect