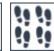

## MARBELLA COLLECTION

CARRARA 1X2" HERRINGBONE **Product Name:** 

> **Product Code:** KB-H04P

Material: Bianco Carrara

Surface:

**POLISHED** 

**Sheet Size:** 11.8x11.8"

3/8" Thickness:

**Sheet Coverage Area:** 0.97 sq.ft

**Chip Size:** 

Quantity in a box: 5 sheets/ctn Sq.ft/box: 4.83 sq.ft Lead Time: Stocked

Variation in color, shade, finish, hardness, strength and slip resistance is inherent in Natural stone products. White marbles contain naturally occurring deposits of iron which may lead to discoloration of marble and turning it yellow-rust or grey if used in wet areas. This a natural characteristics of the stone and that is why it cannot be considered as a defect