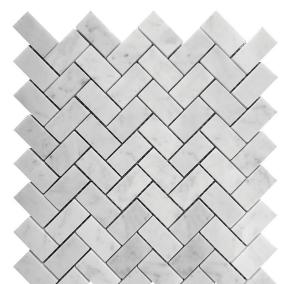

## MARBELLA COLLECTION

CARRARA 1X2" HERRINGBONE **Product Name:** 

> **Product Code:** KB-H04P

Material: Bianco Carrara

Surface:

**POLISHED** 

**Sheet Size:** 11.8x11.8"

3/8" Thickness:

**Sheet Coverage Area:** 0.97 sq.ft

**Chip Size:** 

Quantity in a box: 5 sheets/ctn Sq.ft/box: 4.83 sq.ft Lead Time: Stocked

Variation in color, shade, finish, hardness, strength and slip resistance is inherent in Natural stone products. White marbles contain naturally occurring deposits of iron which may lead to discoloration of marble and turning it yellow-rust or grey if used in wet areas. This a natural characteristics of the stone and that is why it cannot be considered as a defect