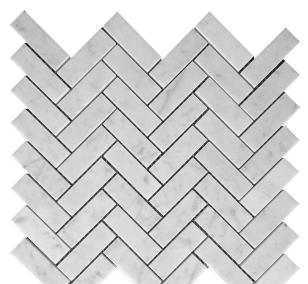

## MARBELLA COLLECTION

Product Name: CARRARA 1X3 HERRINGBONE

Product Code: KB-H05H

Material: Bianco Carrara

Surface:

HONED

**Sheet Size:** 11.9X12.8"

Thickness: 3/8"

Sheet Coverage Area: 1.06 sq.ft

**Chip Size:** 

Quantity in a box: 5 sheets/ctn Sq.ft/box: 5.29 sq.ft Stocked

Variation in color, shade, finish, hardness, strength and slip resistance is inherent in Natural stone products. White marbles contain naturally occurring deposits of iron which may lead to discoloration of marble and turning it yellow-rust or grey if used in wet areas. This a natural characteristics of the stone and that is why it cannot be considered as a defect