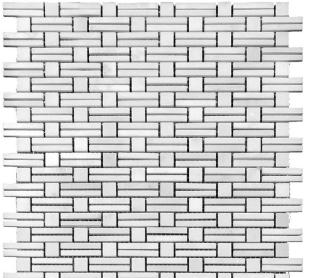

## MARBELLA COLLECTION

| Product Name:        | GRANADA       |
|----------------------|---------------|
| Product Code:        | KB-P22        |
| Material:            | Eastern White |
| Surface:             |               |
| Sheet Size:          | 11.7x12"      |
| Thickness:           | 3/8"          |
| Sheet Coverage Area: | 0.98 sq.ft    |
| Chip Size:           |               |
| Quantity in a box:   | 5 sheets/ctn  |
| Sq.ft/box:           | 4.88 sq.ft    |
| Lead Time:           | Stocked       |