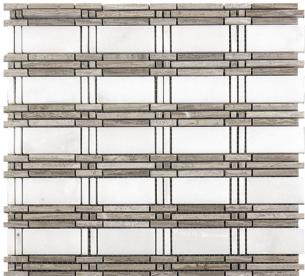

## MARBELLA COLLECTION

Product Name: SEVILLE

Product Code: KB-P31

Material: Eastern White / Wooden Gray

Surface:

Sheet Size: 12x12"

Thickness: 3/8"

Sheet Coverage Area: 1.00 sq.ft

**Chip Size:** 

Quantity in a box: 5 sheets/ctn

Sq.ft/box: 5 sq.ft
Lead Time: Stocked

Variation in color, shade, finish, hardness, strength and slip resistance is inherent in Natural stone products. White marbles contain naturally occurring deposits of iron which may lead to discoloration of marble and turning it yellow-rust or grey if used in wet areas. This a natural characteristics of the stone and that is why it cannot be considered as a defect