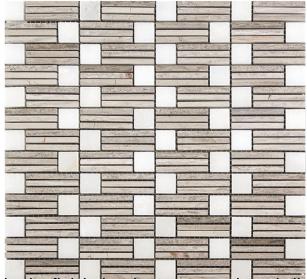

## MARBELLA COLLECTION

Product Name: SIERRA
Product Code: KB-P33

Material: Eastern White / Wooden Gray

Surface:

Sheet Size: 12x12"
Thickness: 3/8"

Sheet Coverage Area: 1.00 sq.ft

**Chip Size:** 

Quantity in a box: 5 sheets/ctn

Sq.ft/box: 5 sq.ft
Lead Time: Stocked

Variation in color, shade, finish, hardness, strength and slip resistance is inherent in Natural stone products. White marbles contain naturally occurring deposits of iron which may lead to discoloration of marble and turning it yellow-rust or grey if used in wet areas. This a natural characteristics of the stone and that is why it cannot be considered as a defect