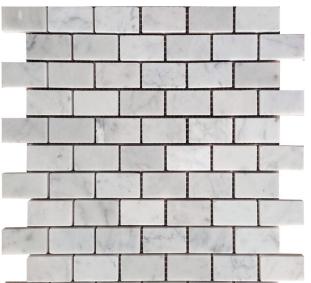

## MARBELLA COLLECTION

| Product Name:        | Carrara 1x2" ho |
|----------------------|-----------------|
| Product Code:        | KB-R03H         |
| Material:            | Bianco Carrara  |
| Surface:             |                 |
| Sheet Size:          | 11.8x12"        |
| Thickness:           | 3/8"            |
| Sheet Coverage Area: | 0.98 sq.ft      |
| Chip Size:           | 1x2"            |
| Quantity in a box:   | 5 sheets/ctn    |
| Sq.ft/box:           | 4.92 sq.ft      |
| Lead Time:           | Stocked         |