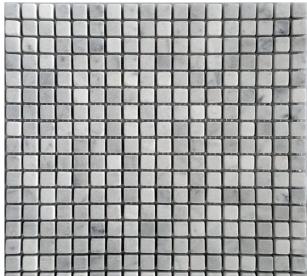

## MARBELLA COLLECTION

Product Name: CARRARA TUMBLED

Product Code: KB-S03T

Material: Bianco Carrara

Surface:

Sheet Size: 12x12"

Thickness: 3/8"

Sheet Coverage Area: 1.00 sq.ft Chip Size: 0.6x0.6"