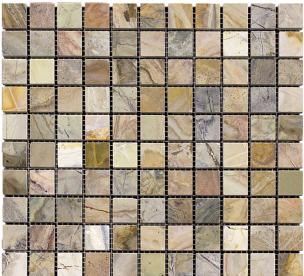

## MARBELLA COLLECTION

Product Name: SIESTA POLISHED

Product Code: M067-25P

Material: Dream Stone Polished

Surface:

Sheet Size: 12x12"

Thickness: 3/8"

Sheet Coverage Area: 1.00 sq.ft Chip Size: 1x1\*3/8"

Quantity in a box: 5 sheets/ctn

Sq.ft/box: 5 sq.ft
Lead Time: Stocked

Variation in color, shade, finish, hardness, strength and slip resistance is inherent in Natural stone products. White marbles contain naturally occurring deposits of iron which may lead to discoloration of marble and turning it yellow-rust or grey if used in wet areas. This a natural characteristics of the stone and that is why it cannot be considered as a defect