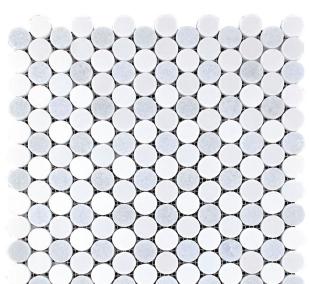

## **MYKONOS COLLECTION**

Product Name: KAPARI
Product Code: MKN-15

Material: Thassos / Blue Celeste / Paper White

Surface:

**Sheet Size:** 11.2x11.5"

Thickness: 3/8"

Sheet Coverage Area: 0.89 sq.ft

**Chip Size:** 