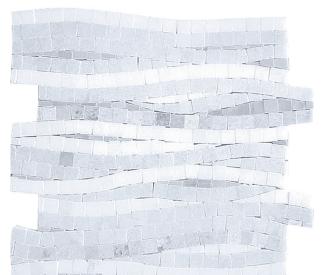

## **MYKONOS COLLECTION**

Product Name: AGIOS
Product Code: MKN-16

Material: Thassos / Blue Celeste / Paper White

Surface:

**Sheet Size:** 11.8x11.8"

Thickness: 3/8"

Sheet Coverage Area: 0.97 sq.ft

**Chip Size:** 