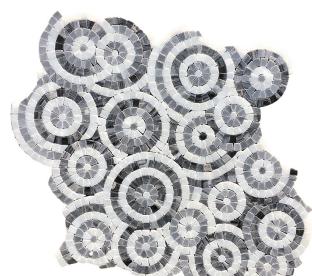

## ARTISTIC COLLECTION

**Product Name:** Pietra Floreale 02

**Product Code:** PF-02

Material: Eastern White/ Bardiglio

Surface:

**Sheet Size:** 12.2"x12.2"

3/8" Thickness:

**Sheet Coverage Area:** 1.03 sq.ft

**Chip Size:** 

Quantity in a box: 5 sheets/box

Sq.ft/box: 5.17 sq.ft

Lead Time: Stocked

Variation in color, shade, finish, hardness, strength and slip resistance is inherent in Natural stone products. White marbles contain naturally occurring deposits of iron which may lead to discoloration of marble and turning it yellow-rust or grey if used in wet areas. This a natural characteristics of the stone and that is why it cannot be considered as a defect