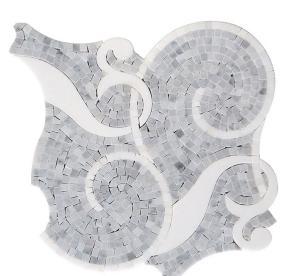

## ARTISTIC COLLECTION

**Product Name:** Pietra Floreale 03

**Product Code:** PF-03

Material: Carrara/ Thassos

Surface:

**Sheet Size:** 12x12"

Thickness: 3/8"

**Sheet Coverage Area:** 1.00 sq.ft

**Chip Size:** 

Quantity in a box: 5 sheets/box

Sq.ft/box: 5 sq.ft Lead Time: Stocked

Variation in color, shade, finish, hardness, strength and slip resistance is inherent in Natural stone products. White marbles contain naturally occurring deposits of iron which may lead to discoloration of marble and turning it yellow-rust or grey if used in wet areas. This a natural characteristics of the stone and that is why it cannot be considered as a defect