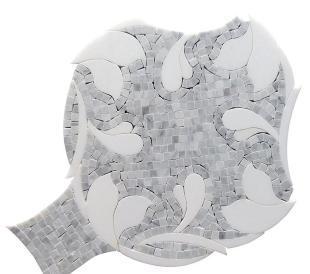

## ARTISTIC COLLECTION

**Product Name:** Pietra Floreale 04

Product Code: PF-04

Material: Carrara/ Thassos White

Surface:

Sheet Size: 12x12"

Thickness: 3/8"

Sheet Coverage Area: 1.00 sq.ft

**Chip Size:** 

**Quantity in a box:** 5 sheets/box

Sq.ft/box: 5 sq.ft
Lead Time: Stocked

Variation in color, shade, finish, hardness, strength and slip resistance is inherent in Natural stone products. White marbles contain naturally occurring deposits of iron which may lead to discoloration of marble and turning it yellow-rust or grey if used in wet areas. This a natural characteristics of the stone and that is why it cannot be considered as a defect