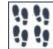

## ARTISTIC COLLECTION

**Product Name:** Pietra Floreale 04

Product Code: PF-04

Material: Carrara/ Thassos White

Surface:

Sheet Size: 12x12"

Thickness: 3/8"

Sheet Coverage Area: 1.00 sq.ft

**Chip Size:** 

**Quantity in a box:** 5 sheets/box

Sq.ft/box: 5 sq.ft
Lead Time: Stocked

Variation in color, shade, finish, hardness, strength and slip resistance is inherent in Natural stone products. White marbles contain naturally occurring deposits of iron which may lead to discoloration of marble and turning it yellow-rust or grey if used in wet areas. This a natural characteristics of the stone and that is why it cannot be considered as a defect