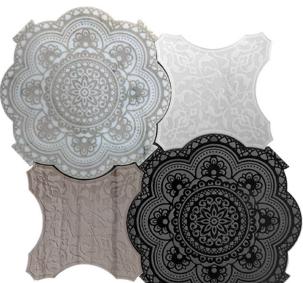

## PANTHEON COLLECTION

**Product Name:** MIX OF 2 OR 3 COLORS OF PANTHEON FLOREA PFL MIXED COLORS Material: stone Surface: Sheet Size: 9.6"x9.6" Thickness: 3/8" Sheet Coverage Area: 0.64 sq.ft **Chip Size:** Quantity in a box: 5 sheets/box Sq.ft/box: 3.2 sq.ft Lead Time: Stocked