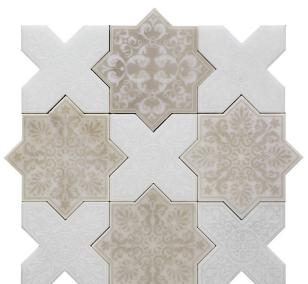

## PANTHEON COLLECTION

Product Name: PANTHEON ANTICO-WHITE

Product Code: PNT ANTICO-WHITE

Material: stone

Surface:

**Sheet Size:** 7.25x7.25"

Thickness:

Sheet Coverage Area: 0.37 sq.ft