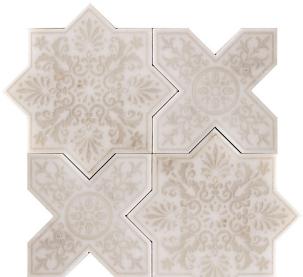

PNT Antico Eastern White 7.25x7.25" 3/8"

Pantheon Antico

0.37 sq.ft

5 sheets/box 1.83 sq.ft Stocked

Variation in color, shade, finish, hardness, strength and slip resistance is inherent in Natural stone products. White marbles contain naturally occurring deposits of iron which may lead to discoloration of marble and turning it yellow-rust or grey if used in wet areas. This a natural characteristics of the stone and that is why it cannot be considered as a defect in the product. MIR Mosaic is in no way responsible for discoloration of the natural stones.