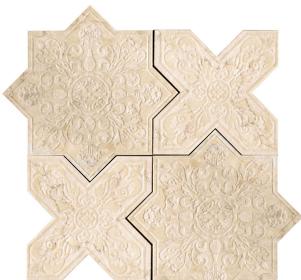

## PANTHEON COLLECTION

**Product Name:** PANTHEON CREMA

**Product Code: PNT Crema** 

Material: stone

Surface:

**Sheet Size:** 7.25x7.25"

Thickness: 3/8"

**Sheet Coverage Area:** 0.37 sq.ft

**Chip Size:** 

Quantity in a box: 5 sheets/box

Sq.ft/box: 1.83 sq.ft

Lead Time: Stocked

Variation in color, shade, finish, hardness, strength and slip resistance is inherent in Natural stone products. White marbles contain naturally occurring deposits of iron which may lead to discoloration of marble and turning it yellow-rust or grey if used in wet areas. This a natural characteristics of the stone and that is why it cannot be considered as a defect