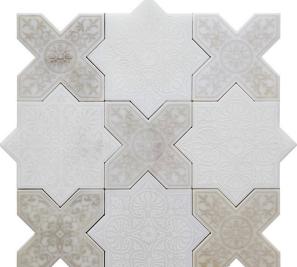

## PANTHEON COLLECTION

Product Name: PANTHEON WHITE-ANTICO

Product Code: PNT WHITE-ANTICO

Material: stone

Surface:

**Sheet Size:** 7.25x7.25"

Thickness:

Sheet Coverage Area: 0.37 sq.ft

**Chip Size:** 

**Quantity in a box:** 5 sheets/box

**Sq.ft/box:** 1.83 sq.ft

Lead Time: Stocked

Variation in color, shade, finish, hardness, strength and slip resistance is inherent in Natural stone products. White marbles contain naturally occurring deposits of iron which may lead to discoloration of marble and turning it yellow-rust or grey if used in wet areas. This a natural characteristics of the stone and that is why it cannot be considered as a defect