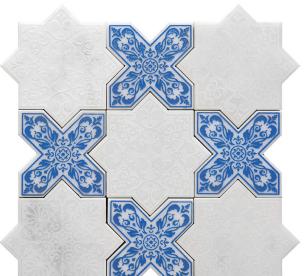

## PANTHEON COLLECTION

Product Name: PANTHEON WHITE-BLUE

Product Code: PNT WHITE-BLUE

Material: stone

Surface:

**Sheet Size:** 7.25x7.25"

Thickness:

Sheet Coverage Area: 0.37 sq.ft

**Chip Size:** 

**Quantity in a box:** 5 sheets/box

**Sq.ft/box:** 1.83 sq.ft

Lead Time: Stocked

Variation in color, shade, finish, hardness, strength and slip resistance is inherent in Natural stone products. White marbles contain naturally occurring deposits of iron which may lead to discoloration of marble and turning it yellow-rust or grey if used in wet areas. This a natural characteristics of the stone and that is why it cannot be considered as a defect