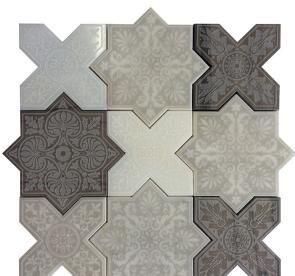

## PANTHEON COLLECTION

Product Name: PANTHEON WHITE-GREY-ANTICO

**Product Code:** PNT WHITE-GREY-ANTICO

Material: stone

Surface:

**Sheet Size:** 7.25x7.25"

Thickness: 3/8"

Sheet Coverage Area: 0.37 sq.ft

**Chip Size:** 

Quantity in a box: 5 sheets/ctn Sq.ft/box: 1.83 sq.ft

Lead Time: Stocked

Variation in color, shade, finish, hardness, strength and slip resistance is inherent in Natural stone products. White marbles contain naturally occurring deposits of iron which may lead to discoloration of marble and turning it yellow-rust or grey if used in wet areas. This a natural characteristics of the stone and that is why it cannot be considered as a defect