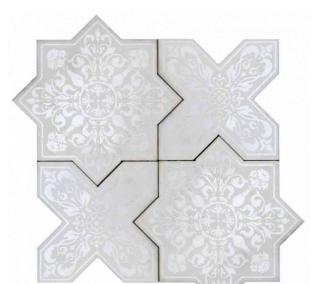

## PANTHEON COLLECTION

**Product Name:** Pantheon White

**Product Code: PNT White** 

Material: stone

Surface:

**Sheet Size:** 7.25x7.25"

3/8" Thickness:

**Sheet Coverage Area:** 0.37 sq.ft